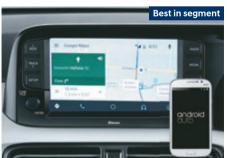

# Smart technology for an urban go-getter.

The all-new Grand i10 Nios gets its smart technology from the hyundai stable; like the best-in-segment 20.25 cm touchscreen infotainment system with smartphone connectivity. Advanced technology is always working behind the scene to make every drive a convenient yet richly immersive experience.