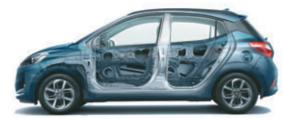

## Get comfortable. Feel safe.

Relish in comfort and enjoy the ample space available in the Grand i10 Nios. Follow the youthful vibe and enjoy the premium fit and finish of the cabin. With unmatched styling comes unparalleled safety. You can count on the Grand i10 Nios strong body structure, standard dual airbags and ABS with EBD^, to provide maximum safety every time you drive.

Strong body structure-65% (AHSS + HSS)

Rear AC vents

ABAF seats#

Wireless phone charger

Rear parking camera with display on 20.25 cm screen

Emergency stop signal

Driver rear view monitor