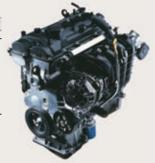

# Zestful performance.

The new BS VI compliant turbo petrol engine in the all-new Grand i10 Nios makes it a pleasure to drive. So, grab the wheel and get set for a matchless experience. You can also opt for the convenient AMT version in petrol or diesel.

1.2 Kappa dual VTVT Petrol engine

83 Maximum power ps/6 000rpm

Bi-fuel (PL + CNG) engine

69 Maximum power ps/6 000rpm

1.2 U2 CRDi diesel engine

75 Maximum power ps/4 000rpm

1st in segment

1.0 Turbo GDi petrol engine