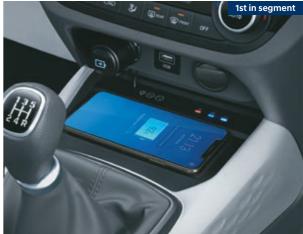

Strong body structure-65% (AHSS + HSS)

Rear AC vents

ABAF seats#

Wireless phone charger

Rear parking camera with display on 20.25 cm screen

Emergency stop signal

Driver rear view monitor