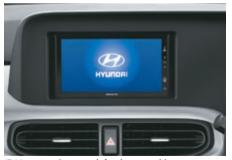

# Smart technology for an urban go-getter.

The all-new Grand i10 Nios gets its smart technology from the hyundai stable; like the best-in-segment 20.25 cm touchscreen infotainment system with smartphone connectivity. Advanced technology is always working behind the scene to make every drive a convenient yet richly immersive experience.

Wavy pattern with satin paint on crashpad

Eco coating technology

13.46 cm digital speedometer