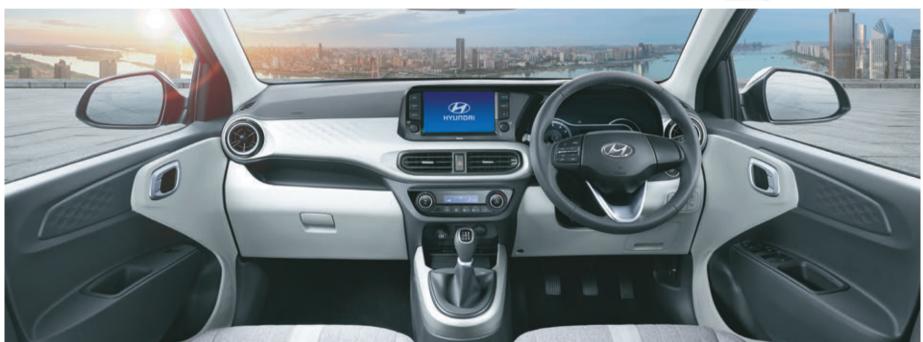

# Smart technology for an urban go-getter.

The all-new Grand i10 Nios gets its smart technology from the hyundai stable; like the best-in-segment 20.25 cm touchscreen infotainment system with smartphone connectivity. Advanced technology is always working behind the scene to make every drive a convenient yet richly immersive experience.

Wavy pattern with satin paint on crashpad

Eco coating technology

13.46 cm digital speedometer

## Get comfortable. Feel safe.

Relish in comfort and enjoy the ample space available in the Grand i10 Nios. Follow the youthful vibe and enjoy the premium fit and finish of the cabin. With unmatched styling comes unparalleled safety. You can count on the Grand i10 Nios strong body structure, standard dual airbags and ABS with EBD^, to provide maximum safety every time you drive.

Strong body structure-65% (AHSS + HSS)

Rear AC vents

ABAF seats#

Wireless phone charger

Rear parking camera with display on 20.25 cm screen

Emergency stop signal

Driver rear view monitor