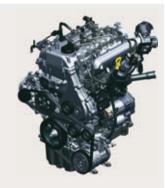

# Zestful performance.

The new BS VI compliant turbo petrol engine in the all-new Grand i10 Nios makes it a pleasure to drive. So, grab the wheel and get set for a matchless experience. You can also opt for the convenient AMT version in petrol or diesel.

1.2 Kappa dual VTVT Petrol engine

83 Maximum power ps/6 000rpm

Bi-fuel (PL + CNG) engine

69 Maximum power ps/6 000rpm

1.2 U2 CRDi diesel engine

75 Maximum power ps/4 000rpm

1st in segment

1.0 Turbo GDi petrol engine

100 Maximum power ps/6 000rpm

Manual transmission

AMT in 1.2 petrol & diesel