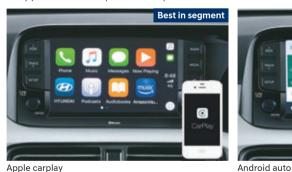

# Smart technology for an urban go-getter.

The all-new Grand i10 Nios gets its smart technology from the hyundai stable; like the best-in-segment 20.25 cm touchscreen infotainment system with smartphone connectivity. Advanced technology is always working behind the scene to make every drive a convenient yet richly immersive experience.