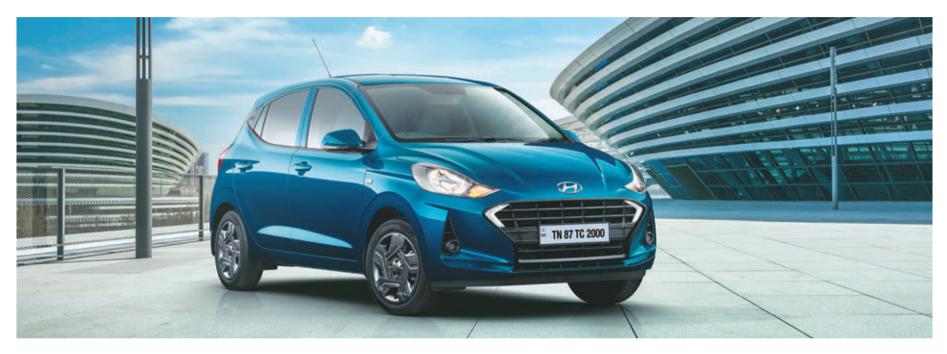

# Bold is beautiful.

Admire it from any angle, and the all-new Grand i10 Nios will catch your eye with its bold stance and contemporary design. Check out its new projector headlamps & foglamps for enhanced visibility. Body coloured bumpers, chrome door handles and blacked out B-pillar & window line give it a differentiated road presence.

Boomerang shaped LED DRLs

Projector headlamps

Chrome door handles

Shark fin antenna

Unique Gi10 branding on C-pillar

Rear chrome garnish