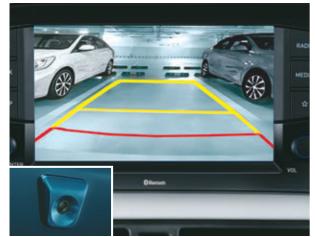

Strong body structure-65% (AHSS + HSS)

Rear AC vents

ABAF seats#

Wireless phone charger

Rear parking camera with display on 20.25 cm screen

Emergency stop signal

Driver rear view monitor