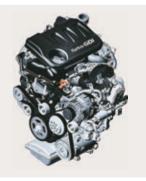

# Zestful performance.

The new BS VI compliant turbo petrol engine in the all-new Grand i10 Nios makes it a pleasure to drive. So, grab the wheel and get set for a matchless experience. You can also opt for the convenient AMT version in petrol or diesel.

1.2 Kappa dual VTVT Petrol engine

83 Maximum power ps/6 000rpm

Bi-fuel (PL + CNG) engine

69 Maximum power ps/6 000rpm

1.2 U2 CRDi diesel engine

75 Maximum power ps/4 000rpm

1st in segment

1.0 Turbo GDi petrol engine

100 Maximum power ps/6 000rpm

Manual transmission

AMT in 1.2 petrol & diesel