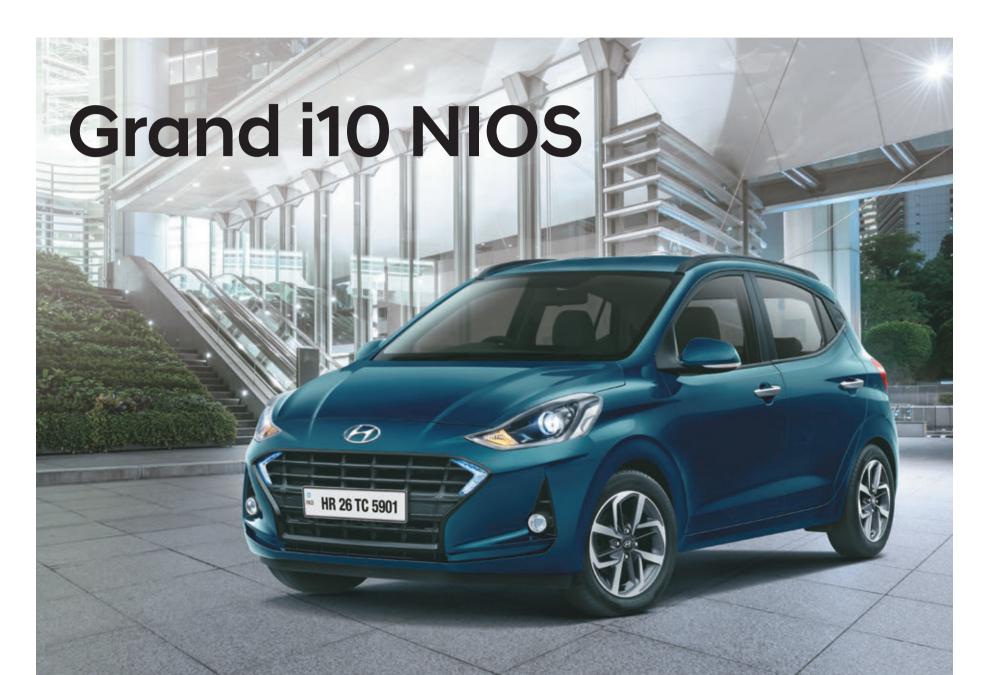

# Bold is beautiful.

Admire it from any angle, and the all-new Grand i10 Nios will catch your eye with its bold stance and contemporary design. Check out its new projector headlamps & foglamps for enhanced visibility. Body coloured bumpers, chrome door handles and blacked out B-pillar & window line give it a differentiated road presence.

Boomerang shaped LED DRLs

Projector headlamps

Chrome door handles

Shark fin antenna

Unique Gi10 branding on C-pillar

Rear chrome garnish