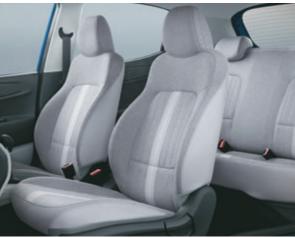

## Get comfortable. Feel safe.

Relish in comfort and enjoy the ample space available in the Grand i10 Nios. Follow the youthful vibe and enjoy the premium fit and finish of the cabin. With unmatched styling comes unparalleled safety. You can count on the Grand i10 Nios strong body structure, standard dual airbags and ABS with EBD^, to provide maximum safety every time you drive.

Strong body structure-65% (AHSS + HSS)

Rear AC vents

ABAF seats#

Wireless phone charger

Rear parking camera with display on 20.25 cm screen

Emergency stop signal

Driver rear view monitor