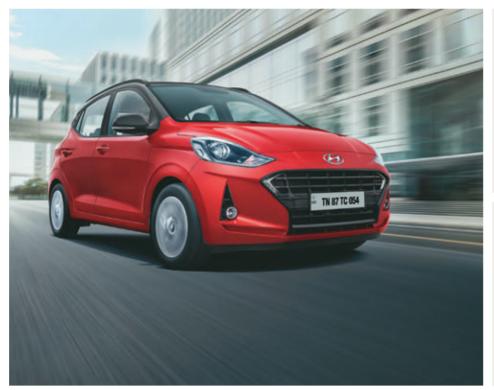

# Bold is beautiful.

Admire it from any angle, and the all-new Grand i10 Nios will catch your eye with its bold stance and contemporary design. Check out its new projector headlamps & foglamps for enhanced visibility. Body coloured bumpers, chrome door handles and blacked out B-pillar & window line give it a differentiated road presence.