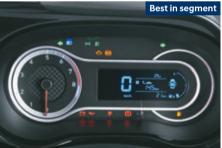

Wavy pattern with satin paint on crashpad

Eco coating technology

13.46 cm digital speedometer