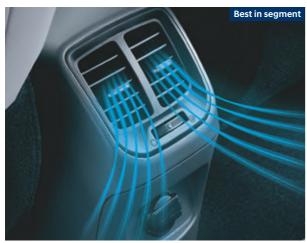

Strong body structure-65% (AHSS + HSS)

Rear AC vents

ABAF seats#

Wireless phone charger

Rear parking camera with display on 20.25 cm screen

Emergency stop signal

Driver rear view monitor