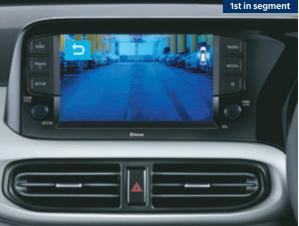

Strong body structure-65% (AHSS + HSS)

Rear AC vents

ABAF seats#

Wireless phone charger

Rear parking camera with display on 20.25 cm screen

Emergency stop signal

Driver rear view monitor